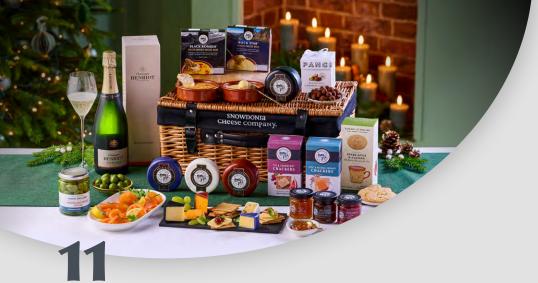

### Christmas Cheese, Charcuterie & Fine Wine Wicker Hamper £200

Discover a treasure trove of cheeses (including an artisan buffalo blue), chutneys, our NEW cheese bakes and crackers, complemented by some of our guest suppliers' products – from extra virgin olive oil to hand-carved Iberico ham and caramelised pistachios.

### **Cheese & Cheese Bakes**

Black Bomber 200g An award-winning extra mature Cheddar loved for its immense depth of flavour and smooth, creamy texture.

**Beechwood** 200g Mature Cheddar naturally smoked over beechwood chips for a smoky depth of flavour.

Red Storm 200g Vintage Red Leicester expertly aged for a complex crystalline texture and an intense flavour with notes of caramel.

Black Bomber® Welsh Rarebit Cheese Bake 150g A rich blend of extra mature Cheddar with wholegrain mustard, craft ale and a splash of Worcester sauce.

**Truffle Trove** 150g Extra mature Cheddar enriched with delicate Black Summer truffle.

Rock Star® Fondue Cheese Bake 150g An indulgent blend of Rock Star vintage cave-aged Cheddar with Sauvignon Blanc.

Rock Star 150g A distinctively rich vintage cave-aged Cheddar matured to perfection within Welsh slate caverns in the heart of Snowdonia.

Shepherd's Purse Buffalo Blue 180g This creamy and wellbalanced blue cheese is made from the milk of a single herd of Italian water buffalo in Yorkshire.