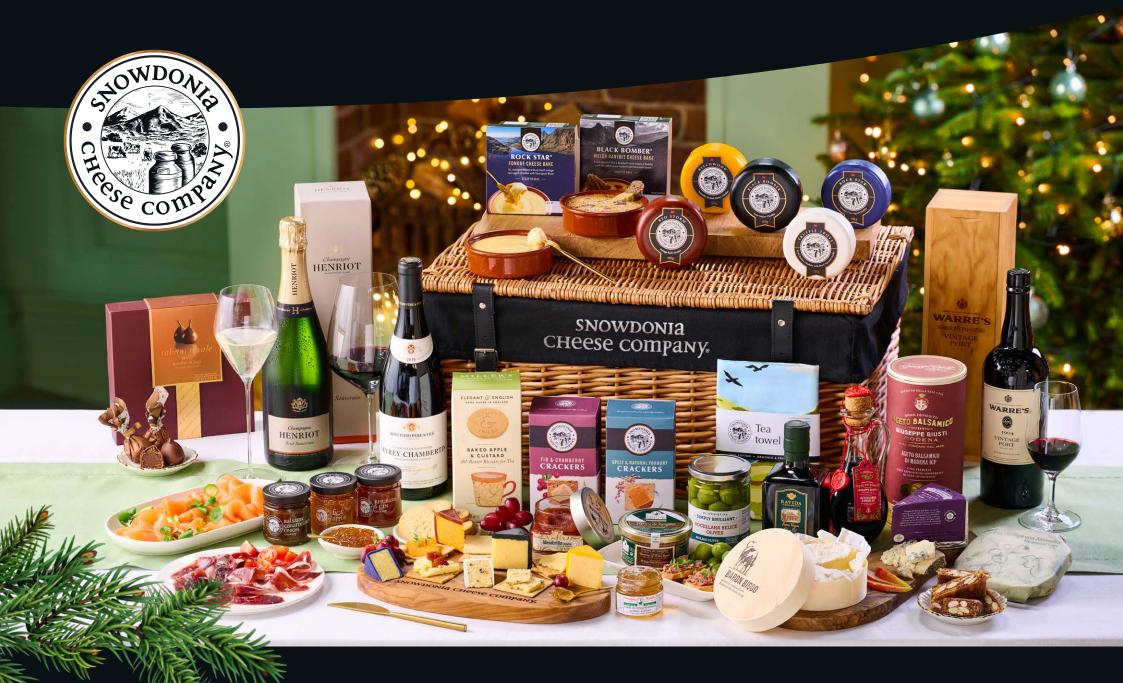

Corporate Gifting Collection 2023

# Why Snowdonia?

Show your appreciation to a client or member of staff by sending a corporate hamper by Snowdonia Cheese Company.

Whether you want to say thank you, season's greetings or Happy New Year – or simply celebrate an achievement – a luxurious hamper filled with our award-winning cheeses is always well received.

The perfect gift

Curated with care

Personalised gift message

Delivered chilled

Excellent customer service

Hand-packed & delivered fresh from Wales

Premium products

**FREE** delivery on orders £35 & over

# Corporate Gifting Collection 2023

Cheese & Beer Lovers Hamper £45

Quintessential Cheese Hamper £45

Indulgent Cheese Hamper £50

Decadent Cheese Hamper £55

Christmas Cheeseboard Hamper £70

Luxury Cheese & Wine Hamper £70