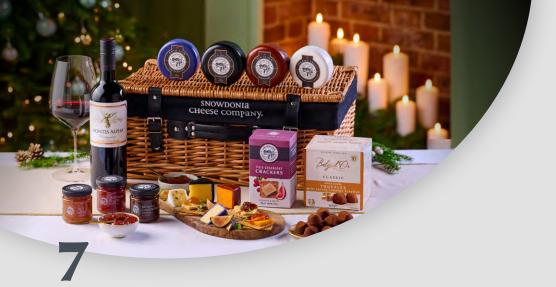

# **Luxury Cheese & Wine Hamper** £70

### Other

This collection of our most popular cheeses – Black Bomber, Rock Star, Red Storm and Truffle Trove – comes complete with a pair of traditionally made chutneys, our NEW Wholemeal & Extra Virgin Olive Oil Crackers and a Rock Star® Fondue Cheese Bake. To round it all off, we've included a bottle of 75cl Montes Alpha Colchagua Carmenère, a smooth but complex Chilean red with intense aromas of ripe red and black fruits.

Wholemeal & Extra Virgin Olive Oil Crackers 120g

Malty, sayoury, satisfyingly robust and crafted with extra virgin olive oil. Pair with Black Bomber extra mature Cheddar.

Montes Alpha Colchagua Carmenère 75cl

Ruby-red with intense aromas of ripe red and black fruits, this smooth but complex Chilean wine has silky tannins that make it a sensational match for our cheeses.

This spectacular Christmas hamper brings together a multitude of seasonal treats. It's filled with four of our most luxurious cheeses – including Truffle Trove, our extra mature Cheddar with Italian Black Summer truffle, and the distinctively rich cave-aged Rock Star – a trio of traditionally made chutneys and a box of our Fig & Cranberry Crackers. You will also discover delights from our guest producers: Belgian salted caramel cocoa-dusted truffles and a 75cl bottle of Colchagua Carmenère, an intensely fruity Chilean red.