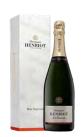

**Henriot Brut Souverain NV Champagne** gift box 75cl

Presented in a stylish gift box, this elegant Champagne has notes of citrus fruits and white flowers on the nose and flavours of pastry, vanilla and candied plum.