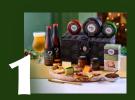

# Cheese & Beer Lover's Hamper £45

### **Crackers**

This handsome black hamper makes a thoughtful gift for anyone who loves a good beer. A must-have present, it's filled with a handpicked collection of some of our finest cheeses – including a double-size (400g) truckle of our signature Black Bomber extra mature Cheddar – alongside our NEW crackers, delicious

chutneys and two bottles of Curious Brew craft lager.

Wholemeal & Extra Virgin Olive Oil Crackers 120g Malty, savoury and satisfyingly robust, these wheaty crackers, crafted with extra virgin olive oil, make the perfect partner for a rich and creamy extra mature Cheddar such as Black Bomber.