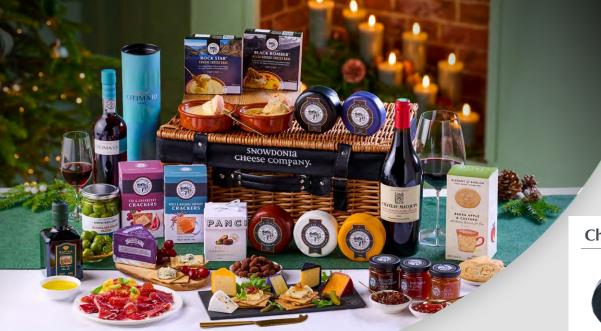

# **Christmas Cheese, Smoked Salmon & Champagne Wicker Hamper** £160

### **Cheese & Cheese Bakes**

Black Bomber 200g An award-winning extra mature Cheddar loved for its immense depth of flavour and smooth, creamy texture.

A distinctively rich vintage cave-aged Cheddar matured to perfection within Welsh slate caverns.

Rock Star 150g

Red Storm 200g Vintage Red Leicester expertly aged for a complex crystalline texture and an intense flavour with notes of caramel.

Rarebit Cheese Bake 150g A blend of extra mature Cheddar with wholegrain mustard, Worcester sauce and craft ale.

**Black Bomber® Welsh** 

Truffle Trove 150g Extra mature Cheddar enriched with delicate Black Summer truffle.

Rock Star® Fondue Cheese Bake 150g An indulgent blend of Rock Star vintage cave-aged Cheddar with Sauvignon Blanc.

### Christmas Cheese, Smoked Salmon & Champagne Wicker Hamper £160

### **Crackers & Biscuits**

**Spelt & Natural Yoghurt** Crackers 100g

Delicate and buttery, a delicious accompaniment for rich and savoury cheeses. Pair with Red Storm

Fig & Cranberry Crackers 100g

Sweet, fruity crackers, handcrafted with figs, cranberries and extra virgin olive oil. Pair with Rock Star.

### Other

Olives Et Al Nocellara **Belice Sicilian** Olives 250g

Buttery and sweet green olives.

**Ardtaraig Traditional Smoked Scottish** Salmon 200g

Sliced salmon smoked over oak and beech.

**Pancracio Caramelised** Pistachios 70g

The finishing flourish on a sharing board, these caramelised pistachios are covered in milk chocolate and dusted with cocoa powder.

**Snowdonia Trio** Slate board

Fits three of our 200g truckles of Cheddar or Red Leicester.

**Henriot Brut Souverain NV Champagne** gift box 75cl

Presented in a stylish gift box, this elegant Champagne has notes of citrus fruits and white flowers on the nose and flavours of pastry, vanilla and candied plum.