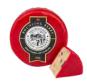

### Cheese

Black Bomber 200g An award-winning extra mature Cheddar loved for its immense depth of flavour and smooth, creamy texture.

Red Storm 200g Vintage Red Leicester expertly aged for a crystalline texture and an intense flavour with notes of caramel.

### Cheese

Black Bomber 200g An award-winning extra mature Cheddar loved for its immense depth of flavour and smooth, creamy texture.

Red Devil 200g Red Leicester with fiery Habanero chillies, peppers and spices.

### Cheese

Black Bomber 200g An award-winning extra mature Cheddar loved for its immense depth of flavour and smooth, creamy texture.

Beechwood 200g Mature Cheddar naturally smoked over beechwood chips for a smoky depth of flavour.