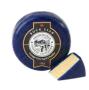

### Cheese

Black Bomber 200g An award-winning extra mature Cheddar loved for its immense depth of flavour and smooth, creamy texture.

Red Storm 200g Vintage Red Leicester expertly aged for a crystalline texture and an intense flavour with notes of caramel.

### Cheese

Black Bomber 200g An award-winning extra mature Cheddar loved for its immense depth of flavour and smooth, creamy texture.

Red Devil 200g Red Leicester with fiery Habanero chillies, peppers and spices.

### Cheese

Black Bomber 200g An award-winning extra mature Cheddar loved for its immense depth of flavour and smooth, creamy texture.

Beechwood 200g Mature Cheddar naturally smoked over beechwood chips for a smoky depth of flavour.