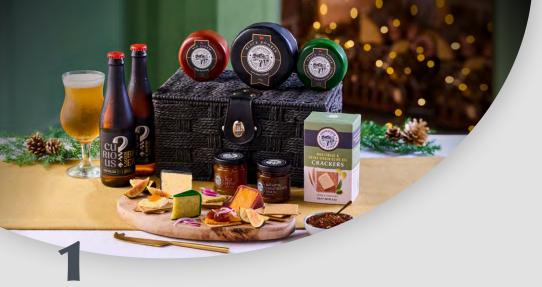

# Cheese & Beer Lover's Hamper £45

### Cheese

Black Bomber 200g An award-winning extra mature Cheddar loved for its immense depth of flavour and smooth, creamy texture.

Red Storm 200g Vintage Red Leicester expertly aged for a crystalline texture and an intense flavour with notes of caramel.

Green Thunder 200g Mature Cheddar with a perfect balance of roasted garlic and garden herbs.

### **Chutneys**

Caramelised Balsamic Onion Chutney 100g A versatile chutney with caramelisation of sweet onions with muscovado sugar.

Fig & Apple Chutney 114g A sweet and fruity chutney with a lovely richness from figs and a silky texture from Bramley apples.

### **Drinks**

**Curious Brew** Lager 330ml x 2 This award-winning lager is brewed using English malted barley and Champagne yeast for a clean and fruity ale with an aromatic finish – the perfect choice for pairing with Snowdonia cheeses.

### **Crackers**

This handsome black hamper makes a thoughtful gift for anyone who loves a good beer. A must-have present, it's filled with a handpicked collection of some of our finest cheeses – including a double-size (400g) truckle of our signature Black Bomber extra mature Cheddar – alongside our NEW crackers, delicious

chutneys and two bottles of Curious Brew craft lager.

Wholemeal & Extra Virgin Olive Oil Crackers 120g Malty, savoury and satisfyingly robust, these wheaty crackers, crafted with extra virgin olive oil, make the perfect partner for a rich and creamy extra mature Cheddar such as Black Bomber.