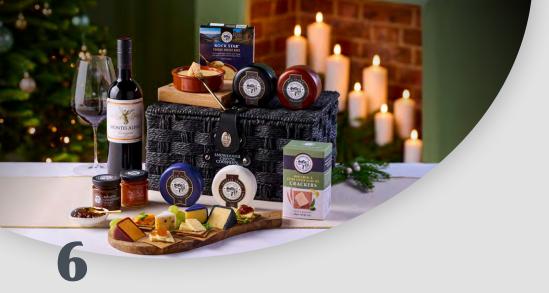

Christmas Cheese & Wine Hamper £85

Christmas Cheese Selection & Wine Wicker Hamper £95

Christmas Cheese & Port Wicker Hamper £110

Christmas Cheese, Charcuterie & Port Wicker Hamper £135

Christmas Cheese, Smoked Salmon & Champagne Hamper £160

# **Christmas Cheese, Smoked Salmon & Champagne Wicker Hamper** £160

### Christmas Cheese, Smoked Salmon & Champagne Wicker Hamper £160