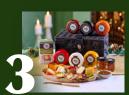

# **Indulgent Cheese Hamper** £50

### **Crackers**

Lift the lid to discover Black Bomber, our bestselling extra mature Cheddar; Red Storm, our vintage Red Leicester; Truffle Trove, our decadent extra mature Cheddar with Black Summer truffles; Beechwood, mature Cheddar smoked over beechwood chips;

Bouncing Berry, with deliciously sweet cranberries; and Amber Mist, a mature Cheddar with Scotch whisky. We've also chosen a pair of traditionally made, fruity chutneys to perfectly complement the cheeses

- and included a box of our NEW crackers to round off the feast.

**Spelt & Natural Yoghurt** Crackers 100g Delicate and buttery, a delicious accompaniment for rich and savoury cheeses. Pair with Red Storm.