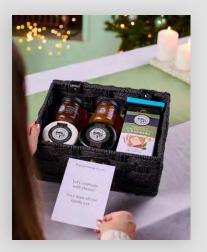

# **Gift Messaging**

A personalised gift card can be included with each hamper. Please note, on orders of multiple hampers, the message will be the same.

This is complimentary and part of our corporate gifting service.