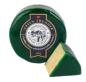

### Cheese

Black Bomber 200g An award-winning extra mature Cheddar loved for its immense depth of flavour and smooth, creamy texture.

Red Storm 200g Vintage Red Leicester expertly aged for a crystalline texture and an intense flavour with notes of caramel.