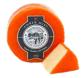

### Cheese

Black Bomber 200g An award-winning extra mature Cheddar loved for its immense depth of flavour and smooth, creamy texture.

Red Storm 200g Vintage Red Leicester expertly aged for a crystalline texture and an intense flavour with notes of caramel.

### Cheese

Black Bomber 200g An award-winning extra mature Cheddar loved for its immense depth of flavour and smooth, creamy texture.

Red Devil 200g Red Leicester with fiery Habanero chillies, peppers and spices.

### Cheese

Black Bomber 200g An award-winning extra mature Cheddar loved for its immense depth of flavour and smooth, creamy texture.

Beechwood 200g Mature Cheddar naturally smoked over beechwood chips for a smoky depth of flavour.