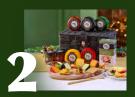

# **Quintessential Cheese Hamper** £45

### **Crackers**

Open this stylish black paper rope hamper to discover a celebration

of our most popular cheeses and chutneys. From our awardwinning Black Bomber and Red Storm, to our naturally smoked Beechwood; Green Thunder with roasted garlic and garden herbs;

and Red Devil Red Leicester with Habanero chillies, peppers and spices, this is a wonderful introduction to our range.

Olive Oil Crackers 120g Malty, savoury and satisfyingly robust, these wheaty crackers, crafted with extra virgin olive oil, make the perfect partner for a rich and creamy extra mature Cheddar such as Black Bomber.