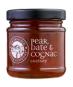

### Chutneys

**Caramelised Balsamic** Onion Chutney 100g A versatile chutney with caramelisation of sweet onions with muscovado sugar.

Pear, Date & Cognac Chutney 114g Featuring snow pears, French cognac and dates, slowly ripened for optimum sugar levels and a rich flavour.