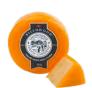

### Cheese

Black Bomber 200g An award-winning extra mature Cheddar loved for its immense depth of flavour and smooth, creamy texture.

Red Devil 200g Red Leicester with fiery Habanero chillies, peppers and spices.

Red Storm 200g Vintage Red Leicester expertly aged for a complex crystalline texture and an intense flavour with notes of caramel.

Green Thunder 200g Mature Cheddar with a perfect balance of roasted garlic and garden herbs.