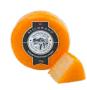

Beechwood 200g Mature Cheddar naturally smoked over beechwood chips for a smoky depth of flavour.

### Cheese

Black Bomber 200g An award-winning extra mature Cheddar loved for its immense depth of flavour and smooth, creamy texture.

Beechwood 200g Mature Cheddar naturally smoked over beechwood chips for a smoky depth of flavour.

Red Storm 200g Vintage Red Leicester expertly aged for a complex crystalline texture and an intense flavour with notes of caramel.

Beechwood 200g Mature Cheddar naturally smoked over beechwood chips for a smoky depth of flavour.

Beechwood 200g Mature Cheddar naturally smoked over beechwood chips for a smoky depth of flavour.

Truffle Trove 150g Extra mature Cheddar enriched with delicate Black Summer truffle.

Fig & Cranberry Crackers 100g Sweet, fruity crackers, handcrafted with figs, cranberries and extra virgin olive oil. Pair with Rock Star vintage cave-aged Cheddar.