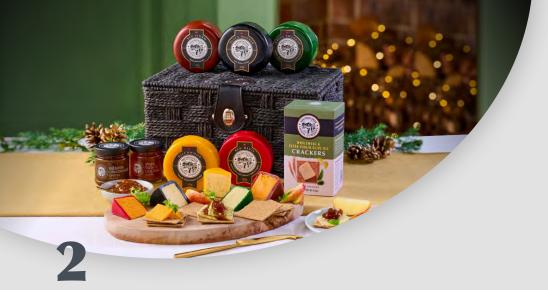

Willie's Rio Caribe Gold Chocolate Bar 50g Delectable Venezuelan dark chocolate with complex nut and coffee notes. Try with Black Bomber.

Get a head start on your festive grazing with our Christmas Cheeseboard Hamper. This smart paper-rope hamper is filled with everything you need to create a glorious spread to share with friends and family. Inside, you'll find five of our most popular cheeses, presented alongside three traditional chutneys, our NEW Fig & Cranberry Crackers, buttery Sicilian olives and Belgian salted caramel cocoa-dusted truffles – plus a Snowdonia Cheese Company slate board to serve it all on.

# **Christmas Cheeseboard Hamper** £70

### **Cheese & Crackers**

Black Bomber 200g An award-winning extra mature Cheddar loved for its immense depth of flavour and smooth, creamy texture.

Rock Star 150g A distinctively rich vintage cave-aged Cheddar matured to perfection within Welsh slate caverns.

Beechwood 200g Mature Cheddar naturally smoked over beechwood chips for a smoky depth of flavour.

Truffle Trove 150g Extra mature Cheddar enriched with delicate Black Summer truffle.

Fig & Cranberry Crackers 100g Sweet, fruity crackers, handcrafted with figs, cranberries and extra virgin olive oil. Pair with Rock Star vintage cave-aged Cheddar.

### Chutneys

**Caramelised Balsamic** Onion Chutney 100g A versatile chutney with caramelisation of sweet onions with muscovado sugar.

Rhubarb & Gin Chutney 114g Zingy rhubarb meets aromatic London dry gin in this fruity and sweet chutney.

Fig & Apple Chutney 114g A sweet and fruity chutney with a lovely richness from figs and a silky texture from Bramley apples.

### Other

Olives Et Al **Nocellara Belice** Sicilian Olives 250g Buttery and sweet green olives.

Belgid'Or Belgian Cocoa-Dusted Salted **Caramel Truffles** 200g Decadent and delicious. Belgian salted caramel chocolate truffles lightly dusted in cocoa.

Snowdonia Duo Slate board Fits two of our 200g truckles of Cheddar or Red Leicester.